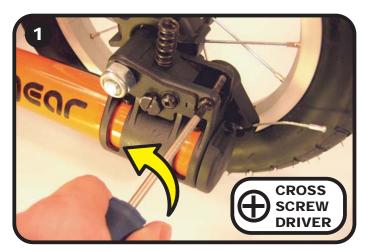

Service Bulletin SB-01 covers the replacement of the front wheel lock on the Clicgear Cart, Model 1.0 and Model 2.0.

Remove the cross head screw from the front wheel lock assembly. Leave the 5MM lock nut seated in the assembly housing on the opposite side.