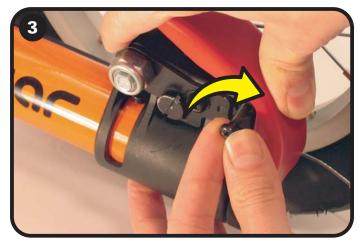

Tighten the bolt using a cross head screw driver. Do not over tighten the screw as it will interfere or limit the action of the front wheel lock.

Check that the spring has remained seated square to the lock lever.