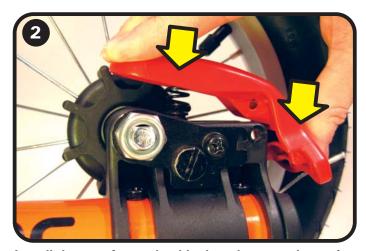

Install the new front wheel lock and ensure the spring is seated square to the handle. Push the handle down to compress the spring and align the bolt holes.

Insert the bolt while compressing the spring to align the holes. Begin threading the bolt into the locking nut on the opposite side, finger tight only.