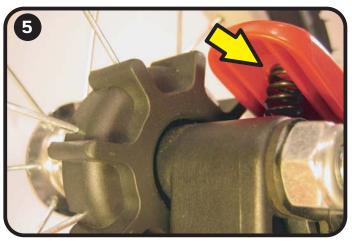

Install the new front wheel lock and ensure the spring is seated square to the handle. Push the handle down to compress the spring and align the bolt holes.

Insert the bolt while compressing the spring to align the holes. Begin threading the bolt into the locking nut on the opposite side, finger tight only.

Tighten the bolt using a cross head screw driver. Do not over tighten the screw as it will interfere or limit the action of the front wheel lock.

Check that the spring has remained seated square to the lock lever.