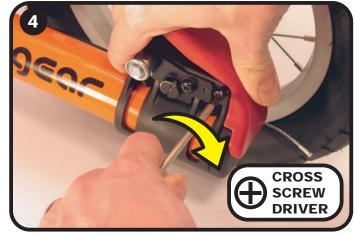

Service Bulletin SB-01 covers the replacement of the front wheel lock on the Clicgear Cart, Model 1.0 and Model 2.0.

Remove the cross head screw from the front wheel lock assembly. Leave the 5MM lock nut seated in the assembly housing on the opposite side.

Tighten the bolt using a cross head screw driver. Do not over tighten the screw as it will interfere or limit the action of the front wheel lock.

Check that the spring has remained seated square to the lock lever.